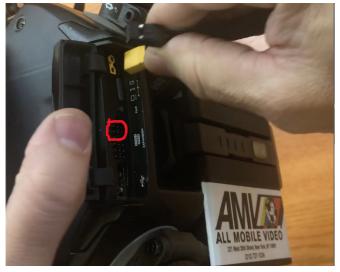

Pass the cable around to the back to the rear connection panel of the drone.

The Yellow Connector will connect to the Yellow Drone Receptor as depicted.

The second connector needs to show the red "+" up and connect to the right most pins when looking at it from the rear