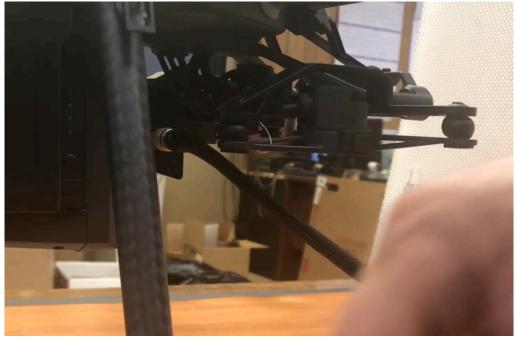

## Installing the Remora CBX

Install the Remora CBX by placing the Matrice Drone On its side.

Click the CBX to the rear framework at the front bottom of the drone.

Connect the cable to the CBX connector on the Gimble2 side of the drone (Starboard side) (You should hear a click when it is connected properly)