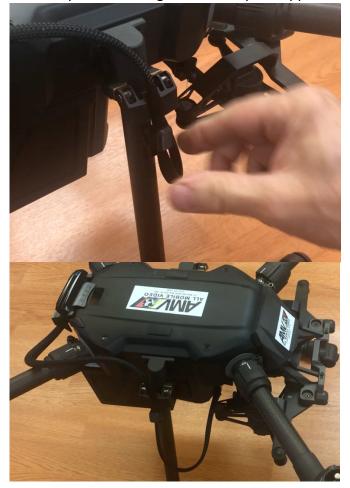

Add the optional weathercap protector on the rear.

The final piece is adding the cable clip to support and hold the cable in place