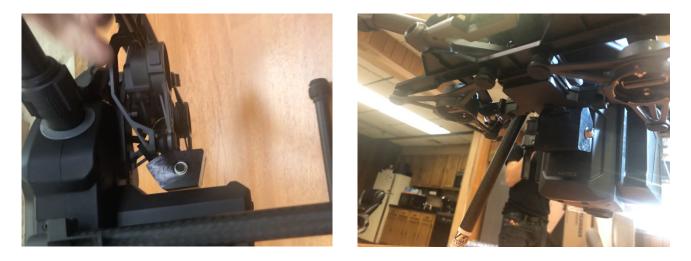

## Installing the Remora CBX

Install the Remora CBX by placing the Matrice Drone On its side.

Click the CBX to the rear framework at the front bottom of the drone.

Connect the cable to the CBX connector on the Gimble2 side of the drone (Starboard side) (You should hear a click when it is connected properly)