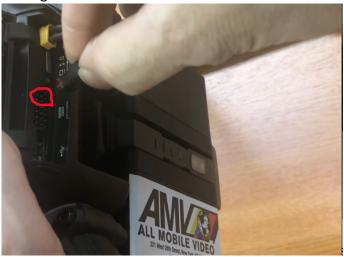

Pass the cable around to the back to the rear connection panel of the drone.

The Yellow Connector will connect to the Yellow Drone Receptor as depicted.

The second connector needs to show the red "+" up and connect to the right most pins when looking at it from the rear