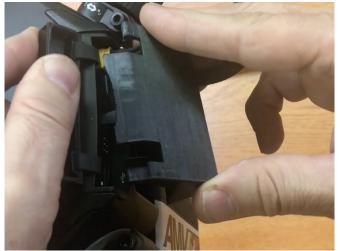

## Installing the Remora CBX

Install the Remora CBX by placing the Matrice Drone On its side.

Click the CBX to the rear framework at the front bottom of the drone.

Connect the cable to the CBX connector on the Gimble2 side of the drone (Starboard side) (You should hear a click when it is connected properly)